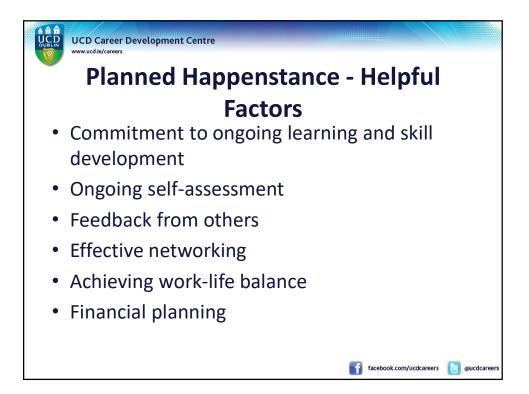

| Interesting                              |
|----------------------------------|--------------------------------------|------------------------------------------|
| Higher income (+4)               | Much more responsibility (-2)        | Challenge myself<br>professionally? (+4) |
| Get to meet new people (+3)      | Likely to be more stress (-4)        | Will be living in a new area (+3)        |
| Self-Confidence<br>improves (+5) | Have to sell house and move (-5)     |                                          |
|                                  | Must learn how to manage others (-2) |                                          |
| +12                              | -13                                  | +7                                       |