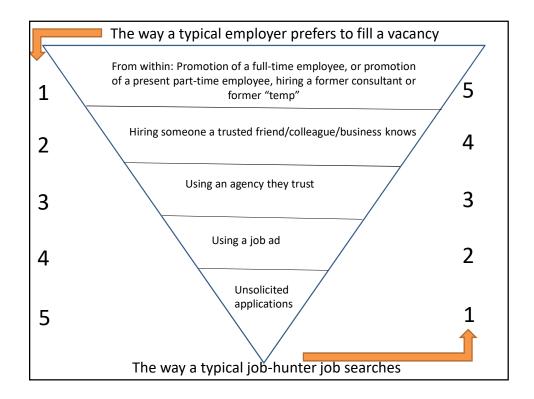

|             |
|                                               | Knowledge   |       |                   |             |
|                                               |             |       |                   |             |
|                                               | Social Role |       |                   |             |
|                                               | Self-Image  |       |                   |             |
| 525                                           | Trait       |       |                   |             |
|                                               | Motive      |       |                   |             |
| © 2003 Hay Group, Inc.                        |             |       | юk.com/ucdcareers | eucdcareers |































| Plus                             | Minus                                | Interesting                              |
|----------------------------------|--------------------------------------|------------------------------------------|
| Higher income (+4)               | Much more responsibility (-2)        | Challenge myself<br>professionally? (+4) |
| Get to meet new people (+3)      | Likely to be more stress (-4)        | Will be living in a new area (+3)        |
| Self-Confidence<br>improves (+5) | Have to sell house and move (-5)     |                                          |
|                                  | Must learn how to manage others (-2) |                                          |
| +12                              | -13                                  | +7